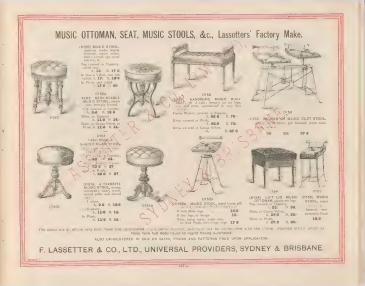

PPLICATION.

F. LASSETTER & CO., LTD., UNIVERSAL PROVIDERS, SYDNEY & BRISBANE.

D147) USEFUL CORNER OBINET CUPBOARD, for a linear term anotherents, enclosed of the second second with torelled stirrer panel does, two have an encror panel at top, surrounded by bracket shell, at dis, high.

| st. | staured and fiteshed |      |     |
|-----|----------------------|------|-----|
|     | ed Art Green         | 57,6 | 65/ |
| 15  | stansed and ficulted |      |     |
|     | as Reserved          | 57,6 | 6.5 |
| If  | staved and finished  |      |     |
|     | an Wale-of           | 55   | 60  |



Two Effective and Highly Serviceable Coay Corresp are these, and made to any desired size, upholstered also in any material desired. Prices and Patterns upon application ; state sizes when applying.



### Music Canterburys, Lassetters' Factory Make.



THESE MUST NOT BE CONFOUNDED WITH THE CHEAP MADE IMPORTED ARTICLE.

# MUSIC CANTERBURYS, Lassetters' Factory Make.



| In Wa  | lapt     |         |        |         | 96 |
|--------|----------|---------|--------|---------|----|
| H anai | ned and  | dicishe | nd Art | Green . | 70 |
| D-100, | ditto, a | s Rose  | boox   |         | 70 |
| Ditto, | ditte, a | - Wale  | set.   |         | 65 |
|        |          |         |        |         |    |

A VERY ABGOMING MAD HIGHLY USEFUL MUSIC CANTERBURY . W hot o len rai, man been ad door ust, gft gin high x 1ft Ste Disc, stated and he used Art Gener 45

576

"so first-class manner right through-33/6 Ditto, Reservood ... 31/-



(D163) STRONG, WELL-MADE CANTER.

If Pine started and faithed